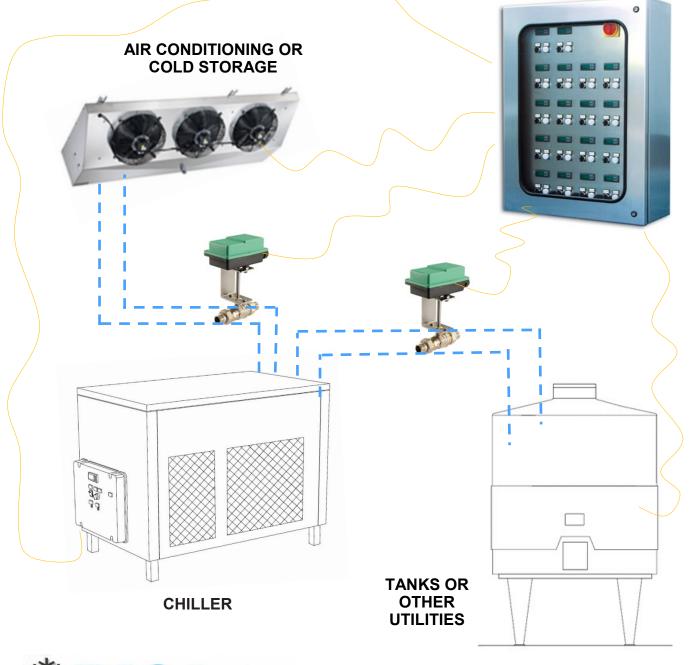

# **TEMPERATURE CONTROL PANELS**

#### **CONTROL PANELS FROM 1 TO 32 UTILITIES**

Electromechanical control panels made from AISI 304 stainless steel, pre-painted sheet metal or PVC.

Available sizes from 1 to 32 controllers in COOL or HEAT/COOL only mode, complete with temperature controllers, selectors, temperature probes and everything necessary for operation.

Bench testing at our factory.

Certification of work carried out according to CE standards.

TEMPERATURE CONTROL PANEL