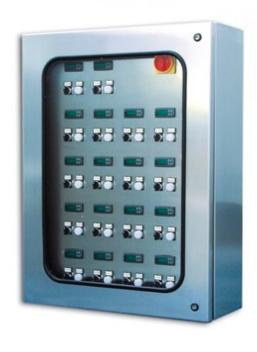

#### **CONTROL PANELS FROM 1 TO 32 UTILITIES**

Electromechanical control panels made from AISI 304 stainless steel, pre-painted sheet metal or PVC.

Available sizes from 1 to 32 controllers in COOL or HEAT/COOL only mode, complete with temperature controllers, selectors, temperature probes and everything necessary for operation.

Bench testing at our factory.

Certification of work carried out according to CE standards.

TEMPERATURE CONTROL PANEL