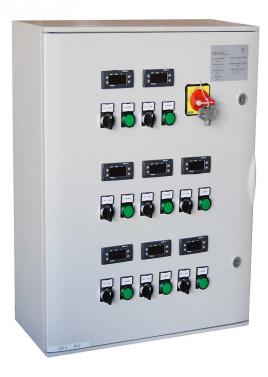

#### **CONTROL PANELS FROM 1 TO 32 UTILITIES**

Electromechanical control panels made from AISI 304 stainless steel, pre-painted sheet metal or PVC.

Available sizes from 1 to 32 controllers in COOL or HEAT/COOL only mode, complete with temperature controllers, selectors, temperature probes and everything necessary for operation.

Bench testing at our factory.

Certification of work carried out according to CE standards.

TEMPERATURE CONTROL PANEL