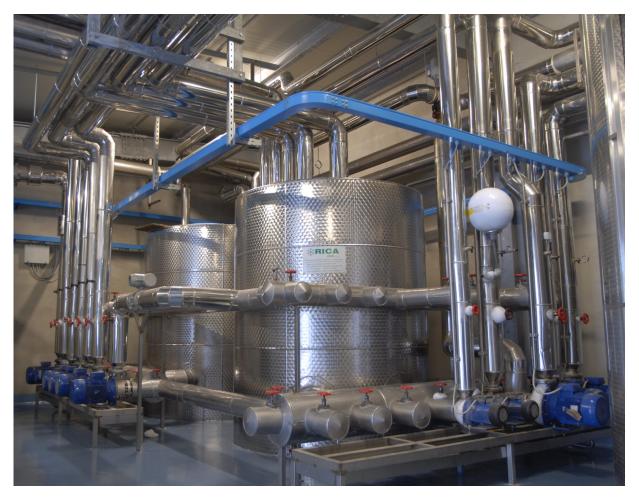

# **PLANT ENGINEERING AND CARPENTRY**

 Design and construction of hydraulic and electrical systems for the food industry, performed by specialized personnel.

HYDROGLYCOLIC SOLUTION STORAGE AND PUMPING STATION